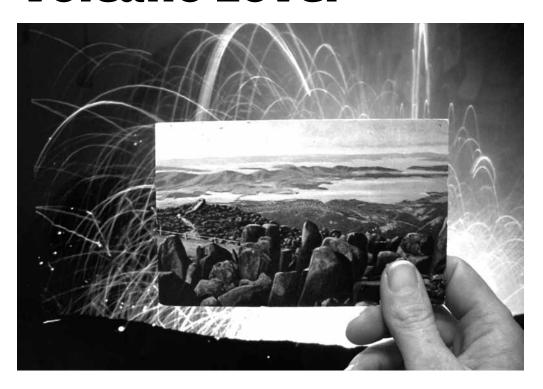

## **Volcano Lover**

## 6pm Thursday 17 March 2011

Tasmanian Museum & Art Gallery Main entrance Macquarie Street

Local artist Lucy Bleach has created this fascinating installation in four parts, drawing together recordings of Vanuatu's Volcanic Mount Yasur, projections, artefacts from children's volcano-making workshops, traditional museum cabinets and boudoir furnishings.

Lucy will introduce us to this explosion of colour, light and sound in this sensorially rich exploration of the drama of volcanoes.

Here is one special opportunity to participate in this year's marvellous Ten Days on the Island program.