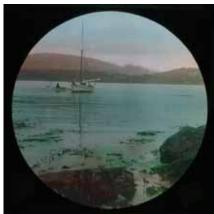

### The Friends of the Tasmanian Museum & Art Gallery

invite you to wallow in nostalgia at the

'Isle of Many Waters'

exhibition

Inspired by Frank Hurley's famous 1939 promotional film of the same name, the exhibition celebrates locals and visitors having fun on beaches, rivers and lakes throughout the island from the 1910s to the 1960s.

Home movies, tourism films and photos will bring back memories of what it was like to revel in the outdoor pleasures of Tasmania in those days. And maybe you or someone you know features in the films of the Hobart Regatta from 1913 to 1962...