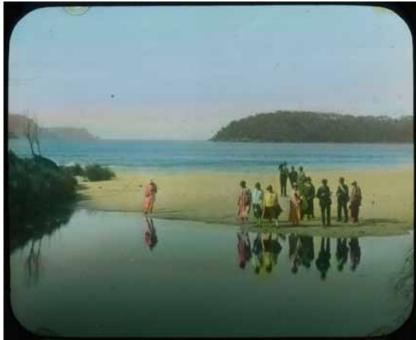

### The Friends of the Tasmanian Museum & Art Gallery

invite you to wallow in nostalgia at the

'Isle of Many Waters'

exhibition

Inspired by Frank Hurley's famous 1939 promotional film of the same name, the exhibition celebrates locals and visitors having fun on beaches, rivers and lakes throughout the island from the 1910s to the 1960s.

Home movies, tourism films and photos will bring back memories of what it was like to revel in the outdoor pleasures of Tasmania in those days. And maybe you or someone you know features in the films of the Hobart Regatta from 1913 to 1962...